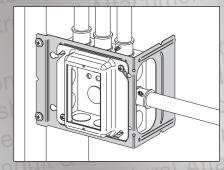

### Ceiling & Acoustical Applications

**EB EBC - Electrical Box Hanger** 

TC TN - Twist Clip and Wing Nut