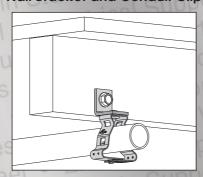

## Structural Attachments

AB NB C - Angle Bracket, Nail Bracket and Conduit Clip

FVZ - Flange Hanger for "C"and "Z" Purlins and Bar Joists