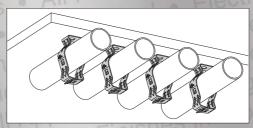

## Conduit and Cable Supports

C & CT - Conduit Clips

MF - Multi-Function Clip

FS C - Flange Clip Hammer On Side Mount and Conduit Clip

Stud Wall Applications

CCS - Conduit Clip to Wood or Metal Stud

BBS - Electrical Box Bracket for Wood or Metal Studs