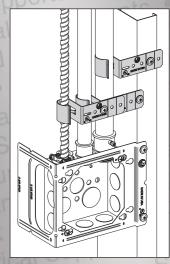

### Ceiling & Acoustical Applications

**EB EBC - Electrical Box Hanger** 

TC TN - Twist Clip and Wing Nut