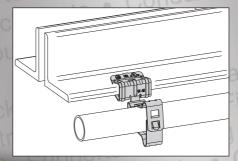

## Structural Attachments

AB NB C - Angle Bracket, Nail Bracket and Conduit Clip

FVZ - Flange Hanger for "C"and "Z" Purlins and Bar Joists