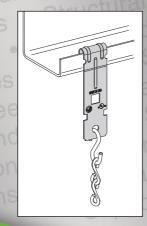

### Ceiling & Acoustical Applications

**EB EBC - Electrical Box Hanger** 

TC TN - Twist Clip and Wing Nut