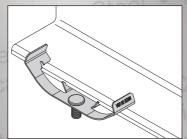

## Structural Attachments

AB NB C - Angle Bracket, Nail Bracket and Conduit Clip

FVZ - Flange Hanger for "C"and "Z" Purlins and Bar Joists