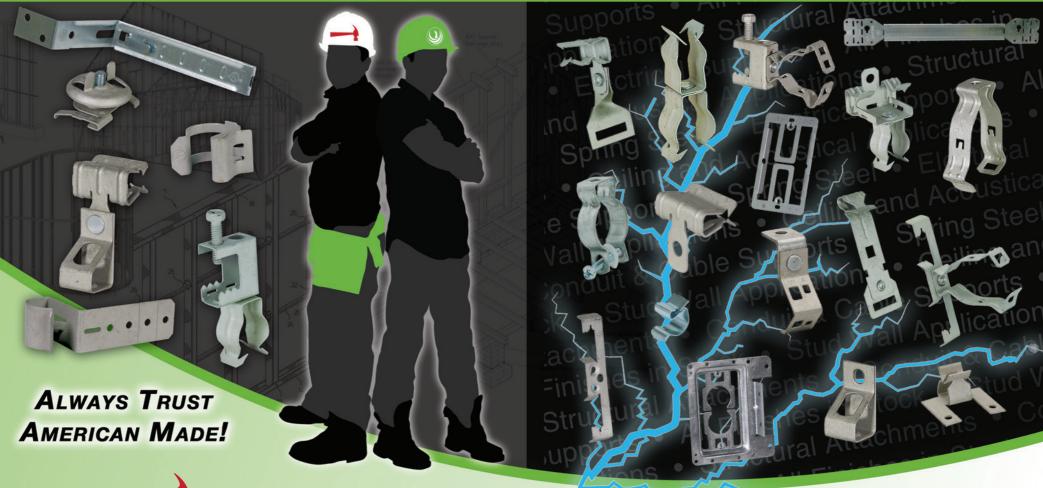

#### **Electrical Support Products Including:**

- Conduit and Cable Supports
- Structural Attachments
- Stud Wall Applications
- Ceiling and Acoustical Applications

# Domestically Manufactured With the Best Finish in the Industry

## Structural Attachments

AB NB C - Angle Bracket, Nail Bracket and Conduit Clip

FVZ - Flange Hanger for "C"and "Z" Purlins and Bar Joists

## Conduit and Cable Supports

C & CT - Conduit Clips

MF - Multi-Function Clip

FS C - Flange Clip Hammer On Side Mount and Conduit Clip

Stud Wall Applications

CCS - Conduit Clip to Wood or Metal Stud

BBS - Electrical Box Bracket for Wood or Metal Studs

We have been manufacturing the highest quality strut accessories on the market for over a decade, and now we are bringing the same domestic quality and competitive value to you in our new Spring Steel Fastening Line. Contact us or Atlantic Hardware for more information!